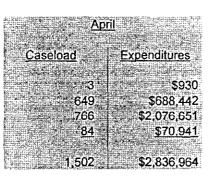

# DEPARTMENT OF TRANSITIONAL ASSISTANCE FACTS AND FIGURES REPORT APRIL 1999

|                    | Caseload                            | Change<br>Apr. From<br>1999 Last Month | % Change<br>From<br>Last Month | % Change<br>From<br>Last Year                                                                                   | Average Monthly Grant                    |                     |                   |
|--------------------|-------------------------------------|----------------------------------------|--------------------------------|-----------------------------------------------------------------------------------------------------------------|------------------------------------------|---------------------|-------------------|
| TAFDC              | Basic                               | 51,796<br>51,796                       | - 1.5%                         |                                                                                                                 | THE REPORT OF THE REPORT                 | nange               | Change            |
| TAFDC              | Parent                              | 1,186                                  | - 4.9%                         | - '41.3%                                                                                                        | an a | rom<br>t Month      | From<br>Last Year |
|                    | Cases<br>Recipients                 | 52,982 - 836<br>130,509 - 2,895        |                                |                                                                                                                 | \$462.89 -                               | \$6.19              | <b>-</b> \$8.33   |
| EAEDC              | Cases<br>Recipients                 | 15,323 + 44<br>16,118 + 37             |                                | <u>4.8%</u><br>7.3%                                                                                             | \$323.79 -                               | \$8.29              | \$1.42            |
|                    | Public Assistance                   | 50,438<br>Kat - 6 745                  |                                | - 17:2%                                                                                                         | <b>\$178.76</b> +                        | \$0.40              | - \$0.33          |
| Food<br>Stamps     | Assistance/<br>Mixed Household      | 34,304 197                             |                                | be decision                                                                                                     | \$164.22 +                               | \$7.57              | <b>+ \$7.</b> 01  |
|                    | SSI max di second                   | 38,054                                 | + 0.1%                         | + 0.1%                                                                                                          | \$57,04 +                                | \$0.26              | +1 \$6.15         |
|                    | State Supplemental .<br>Food Stamps | 6,372 - 98                             | - 1.5%                         | - <b>1</b> 36.3%                                                                                                | \$107.12 +                               | \$8.27              | +\$0:13           |
|                    | Cases                               | 129,168 - 997<br>270,572 - 2,060       |                                | <u>₩9.6%</u><br>₩                                                                                               | \$ <u>135.5</u> 1 +                      | \$2.36              | + \$0.77          |
| Supplemental       | Elderly                             | 45,901                                 | - 0.3%                         | + 0.3%                                                                                                          |                                          |                     |                   |
| Security<br>Income | Disabled                            | 116,935 - <b>337</b>                   | 6<br>4<br>5                    |                                                                                                                 |                                          |                     |                   |
|                    | Cases Recipients                    | 162,836 - 471<br>162,836 - 471         | - 0.3%<br>- 0.3%               | the second se | \$82.86 -                                | \$1.05 <sup>*</sup> | + \$9.16          |
| Total*<br>Served   | Cases Recipients                    | 265,445 41,460<br>382,653 - 3,751      |                                | - 10.0%                                                                                                         |                                          |                     |                   |