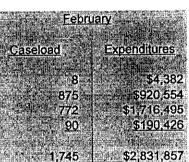

# Cases by Age

19 and Under 20 - 25 26 - 30 31 - 35 36 - 40 41 - 45 46 - 50 51 - 55 56 - 60 61 - 65 66 and Over TOTAL