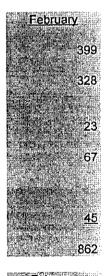

# Cases by Age

19 and Under 20 - 25 26 - 30 31 - 35 36 - 40 41 - 45 46 - 50 51 - 55 56 - 60 61 - 65 66 and Over TOTAL